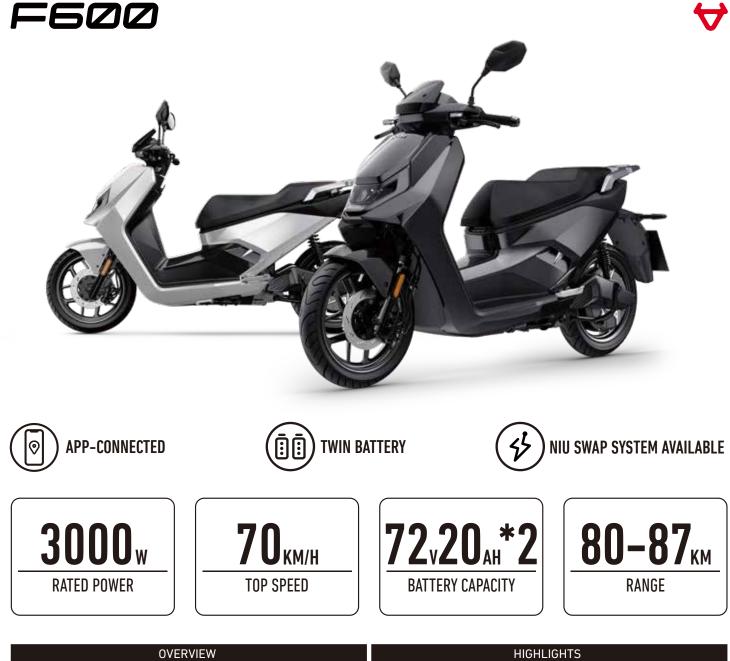

| OVERVIEW                                |           | HIGHLIGHTS                    |                                   |
|-----------------------------------------|-----------|-------------------------------|-----------------------------------|
| Ŕ                                       |           | Rated Power                   | 3000W                             |
| 1130mm                                  |           | Riding Modes                  | ECO / DYNAMIC                     |
|                                         |           | Motor Brand                   | Jinyuxin                          |
|                                         |           | Removable Battery Pack Weight | 13.3kg x 2                        |
|                                         |           | Charge Time                   | 2.5 Hours (Single) 5 Hours (Dual) |
|                                         |           | Charging Power                | 680W                              |
| 1965mm                                  | 705mm     | Charger Current               | 8A                                |
| Color                                   |           | Voltage                       | 72V                               |
| Vehicle Weight (inc. battery/batteries) | 118 kg    | Energy Use per Charge         | 2880Wh                            |
| Front Tire                              | 90/80-14  | Load Capacity                 | 150kg                             |
| Rear Tire                               | 100/80-14 | Front Brake                   | 220mm Disc Brake                  |
| Seat Height                             | 760mm     | Rear Brake                    | 180mm Disc Brake                  |
| Handlebar Height                        | 985mm     | USB Charging Port             | Standard                          |
| Ground Clearance                        | 145mm     | Headlight                     | LED                               |
| Wheel Base                              | 1350mm    | Tail/Braking Light            | LED                               |
| Seating Capacity                        | 2         | Braking Light                 | LED                               |
|                                         |           |                               |                                   |